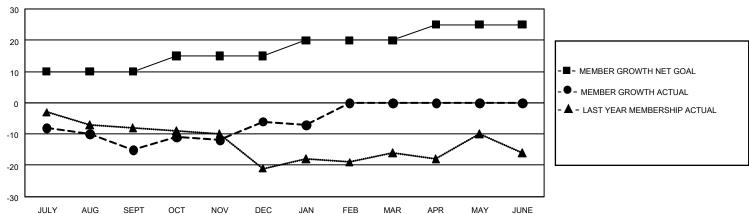

## GOALS AND ACTUAL MEMBERS CUMULATIVE

| DROPPED CLUBS: 0 |    | 8 CLUBS OF 36 ADDED 1 OR MORE<br>NEW MEMBERS | GENDER DISTRIBUTION  MALE 293 (46.07%) |              |    |
|------------------|----|----------------------------------------------|----------------------------------------|--------------|----|
| DROPPED MEMBERS  |    |                                              | FEMALE                                 | 343 (53.93%) |    |
| DECEASED         | 5  | CLICK HERE FOR CUMULATIVE                    | TOTAL FAMILY UNIT MEMBERS              |              | 11 |
| CLUB CANCELLED 0 |    | MEMBERSHIP DATA                              |                                        |              | 6  |
| OTHER            | 19 |                                              | FAMILY MEMBERS PAYING HALF DUES        |              | 6  |
| TOTAL            | 24 |                                              |                                        |              |    |